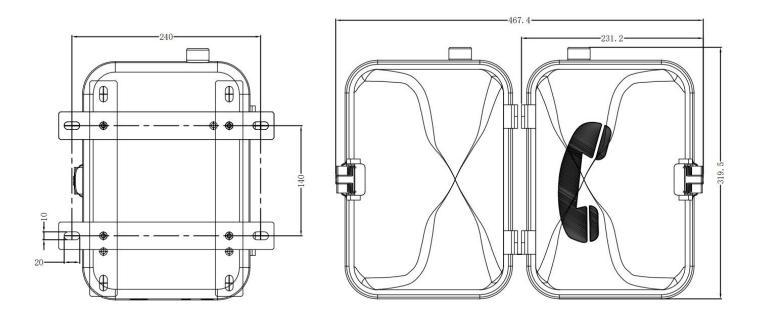

Number Key(0-9), Function Key: Emergency Call Button,
   Redial Button, Hang-up Button
- Automatic Dialer, Automatic Call Administration Center/Duty Room

Manual dial to Emergency Calls

• Size: 319.5x219.5x129mm

Net Weight: 3.5 kilograms

## 6. Wiring Diagram



## 7. Interface Specification



Mark 1: Power Switch

Mark 2: Outlet of two core telephone line/twisted pair

Mark 3: Waterproof closure

## 8. Accession Equipment Instructions

Can direct access SIP Voice Switch or Private Branch Exchange, advice distance between equipment to equipment is more than 1000 meters, advice using telephone cable above HYV2x1/0.4.



## 9. System Operation

When you are ready to learn detailed information about these operations, please read the <u>Software User's Guide</u>.

### 10. Device Dimension