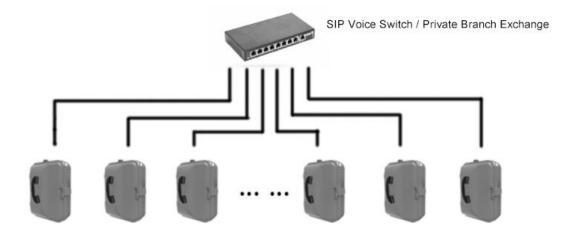

## 8. Accession Equipment Instructions

Can direct access SIP Voice Switch or Private Branch Exchange, advice distance between equipment to equipment is more than 1000 meters, advice using telephone cable above HYV2x1/0.4.