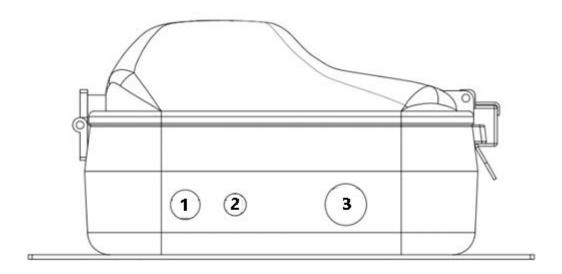

## 7. Interface Specification

Mark 1: Power Switch

Mark 2: Outlet of two core telephone line/twisted pair

Mark 3: Waterproof closure