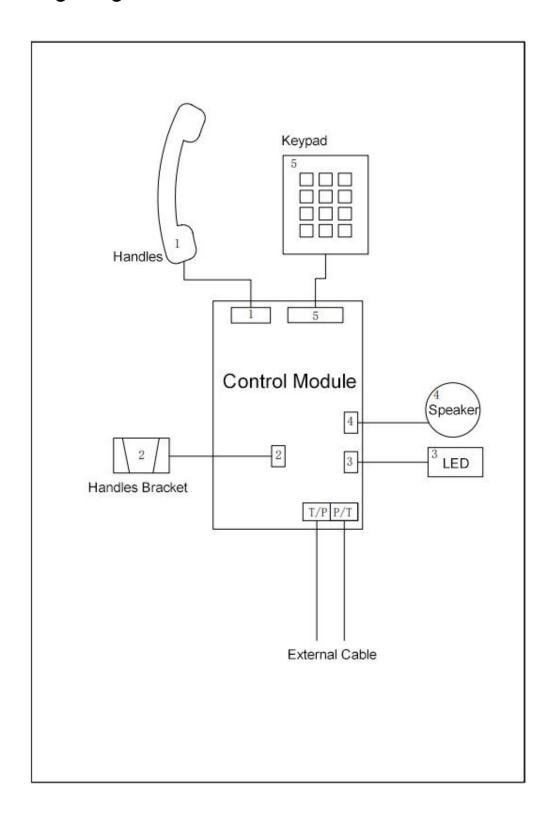

~ 3400Hz

- Harmonic Distortion: ≤ 5%
- Wall-mounted, Landing
- Rated Voltage: DC48V/DC24V
- Transmit/Receive Frequency Response: Compliant with GB/T15279-2002
- Sending Loudness Rating(SLR): 5 ~ 15dB
- Receiving Loudness Rating(RLR): -7 ~ 2dB
- Side Tone Masking Rating(STMR): ≥7dB
- Interface: 2 PIN Terminal Block
- Ambient Temperature: -20 °C to 70 °C
- Relative Humidity: 10% to 95%
- International Protection: IP66
- ElectroStatic Discharge, Waterproof, Dust Proof, Anti-corrosion,
   High-tightness feather-touch button
- Keypad: Number Key(0-9), Function Key: Emergency Call Button,
   Redial Button, Hang-up Button
- Automatic Dialer, Automatic Call Administration Center/Duty Room

Manual dial to Emergency Calls

• Size: 319.5x219.5x129mm

Net Weight: 3.5 kilograms

## 6. Wiring Diagram



## 7. Interface Specification



Mark 1: Power Switch

Mark 2: Outlet of two core telephone line/twisted pair

Mark 3: Waterproof closure

## 8. Accession Equipment Instructions

Can direct access SIP Voice Switch or Private Branch Exchange, advice distance between equipment to equipment is more than 1000 meters, advice using telephone cable above HYV2x1/0.4.



## 9. System Operation

When you are ready to learn detailed information about these operations, please read the <u>Software User's Guide</u>.

### 10. Device Dimension